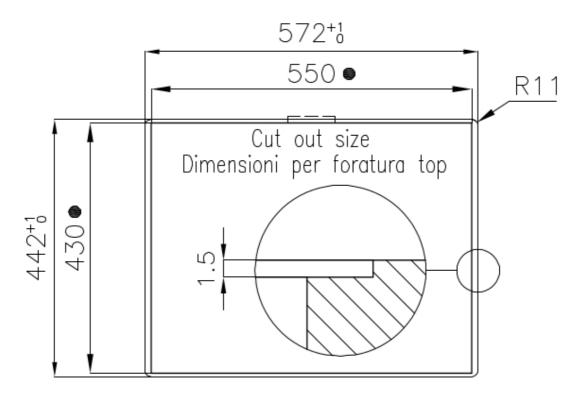

#### **TECHNICAL DATA**

intaglio per il troppo-pieno solo con top > 30 mm recess for housing the over-flow only for top > 30 mm

Built-in cut out for FTS - Foratura per installazione FTS