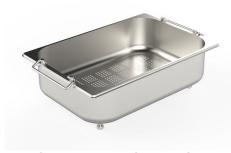

PANIER INOX POUR CUVE 34x40 CM
A611 FOO

PLANCHE DE DECOUPE CRYSTAL 23x41 CM A631 C00

PLANCHE DE DECOUPE DOUBLE IROKO A644 F44

PLANCHE DE DECOUPE DOUBLE HDPE A644 A01

PLANCHE DE DECOUPE DOUBLE IROKO

A644 F04