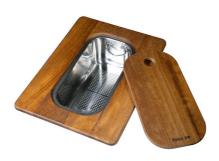

PANIER INOX POUR CUVE 34x40 CM
A611 FOO

PLANCHE DE DECOUPE CRYSTAL 23x41 CM A631 C00

PLANCHE DE DECOUPE DOUBLE IROKO A644 F44

PLANCHE DE DECOUPE DOUBLE HDPE A644 A01

PLANCHE DE DECOUPE DOUBLE IROKO

A644 F04

**CUVETTE PERFOREE INOX** 

A154 F00

\* only in combination with the accessory A644 F04

**CUVETTE PLASTIQUE BLANCHE** 

A153 A00