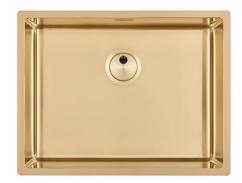

# INTRIGO 530 GOLD SOUS PLAN

Kitchen Sinks

Code: N453 S49

VASCA INTRIGO mm 530x400 R12 SOUSPLAN GOLD

#### **DETAILS**

| Coloring               | Gold                                                            |
|------------------------|-----------------------------------------------------------------|
| Edge/Installation Type | Undermount                                                      |
| Finish                 | PVD                                                             |
| Material               | AISI 304 stainless steel                                        |
| Texture                | Foster brushed                                                  |
| Base                   | 80 cm                                                           |
| Dimensions             | 570x440 mm                                                      |
| Standard fittings      | Fixing hooks, gasket, drain, overflow and siphon, boxed packing |
| Mixer holes            | No standard holes                                               |