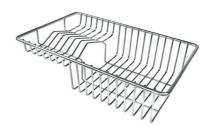

flow only for top > 30 mm



Built-in cut out for FTS - Foratura per installazione FTS

#### **GALLERY**









#### **OPTIONAL ACCESSORIES**



CUVETTE INOX PERFOREE
A151 F00
\* only in combination with the accessory

A644 A01



A159 A01 \* only in combination with the accessory A644 A01

KIT RÂPES ET PLANCHE DE

**DECOUPE HDPE** 



PANIER INOX POUR CUVE 34x40 CM
A611 FOO



PLANCHE DE DECOUPE CRYSTAL 23x41 CM A631 C00



PLANCHE DE DECOUPE DOUBLE IROKO A644 F44



PLANCHE DE DECOUPE DOUBLE HDPE A644 A01



PLANCHE DE DECOUPE DOUBLE IROKO

A644 F04



**CUVETTE PERFOREE INOX** 

A154 F00

\* only in combination with the accessory A644 F04



**CUVETTE PLASTIQUE BLANCHE** 

A153 A00



### GRILLE PORTE-ASSIETTES INOX 25x35

A100 A54

\* only in combination with the accessory A644 F04



## GRILLE POR.ASSIETTES INOX mm214x379

A100 C03

\* only in combination with the accessory A644 A01



## GRILLE PORTE-ASSIETTES INOX 250x425

A100 B01

#### **RECOMMENDED PAIRINGS**



**INCISO GUN METAL** 

R424 S56