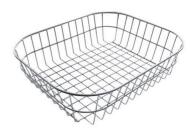

PANIER INOX POUR CUVE 34x40 CM
A611 FOO

PLANCHE DE DECOUPE CRYSTAL 23x41 CM A631 C00

PLANCHE DE DECOUPE DOUBLE IROKO A644 F44

PLANCHE DE DECOUPE DOUBLE HDPE A644 A01

PLANCHE DE DECOUPE DOUBLE IROKO

A644 F04