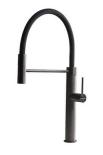

n combination with the accessory

A644 A01



A159 A01 \* only in combination with the accessory A644 A01

KIT RÂPES ET PLANCHE DE

**DECOUPE HDPE** 



PANIER INOX POUR CUVE 34x40 CM
A611 FOO



PLANCHE DE DECOUPE CRYSTAL 23x41 CM A631 C00



PLANCHE DE DECOUPE DOUBLE IROKO A644 F44



PLANCHE DE DECOUPE DOUBLE HDPE A644 A01



PLANCHE DE DECOUPE DOUBLE IROKO

A644 F04



**CUVETTE PERFOREE INOX** 

A154 F00

\* only in combination with the accessory A644 F04



**CUVETTE PLASTIQUE BLANCHE** 

A153 A00



### GRILLE PORTE-ASSIETTES INOX 25x35

A100 A54

\* only in combination with the accessory A644 F04



## GRILLE POR.ASSIETTES INOX mm214x379

A100 C03

\* only in combination with the accessory A644 A01



## GRILLE PORTE-ASSIETTES INOX 250x425

A100 B01

#### **RECOMMENDED PAIRINGS**



**INCISO GUN METAL** 

R424 S56