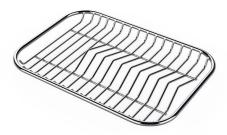

### GRILLE PORTE-ASSIETTES INOX 25x35

A100 A54

\* only in combination with the accessory A644 F04