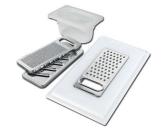

#### **OPTIONAL ACCESSORIES**

CUVETTE INOX PERFOREE
A151 F00
\* only in combination with the accessory

A644 A01

A159 A01 \* only in combination with the accessory A644 A01

KIT RÂPES ET PLANCHE DE

**DECOUPE HDPE** 