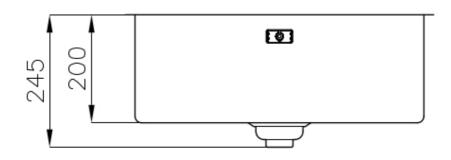

#### **DETAILS**

| Coloring               | Gold                                                            |
|------------------------|-----------------------------------------------------------------|
| Edge/Installation Type | Undermount                                                      |
| Finish                 | PVD                                                             |
| Material               | AISI 304 stainless steel                                        |
| Texture                | Foster brushed                                                  |
| Base                   | 80 cm                                                           |
| Dimensions             | 570x440 mm                                                      |
| Standard fittings      | Fixing hooks, gasket, drain, overflow and siphon, boxed packing |
| Mixer holes            | No standard holes                                               |

#### **TECHNICAL DATA**

intaglio per il troppo-pieno solo con top > 30 mm recess for housing the over-flow only for top > 30 mm

Built-in cut out for FTS - Foratura per installazione FTS