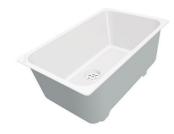

**CUVETTE PERFOREE INOX** 

A154 F00

\* only in combination with the accessory A644 F04

**CUVETTE PLASTIQUE BLANCHE** 

A153 A00