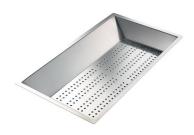

PANIER INOX POUR CUVE 34x40 CM
A611 FOO

PLANCHE DE DECOUPE CRYSTAL 23x41 CM A631 C00

PLANCHE DE DECOUPE DOUBLE IROKO A644 F44

PLANCHE DE DECOUPE DOUBLE HDPE A644 A01

PLANCHE DE DECOUPE DOUBLE IROKO

A644 F04